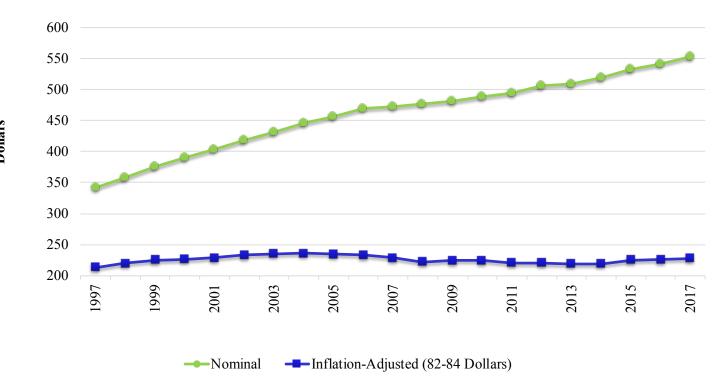

### Private Retail Trade Average Weekly Wage

(Annual Average)

| NAICS<br>Code   | Industry                                       | Average Weekly Wage |       | 1997 - 2017<br>Change | 2012 - 2017<br>Change |         |
|-----------------|------------------------------------------------|---------------------|-------|-----------------------|-----------------------|---------|
|                 |                                                | 1997                | 2012  | 2017                  | Percent               | Percent |
| 4411            | Automobile Dealers                             | \$639               | \$953 | \$1,056               | 65.3%                 | 10.8%   |
| 4412            | Other Motor Vehicle Dealers                    | \$483               | \$736 | \$832                 | 72.3%                 | 13.0%   |
| 4413            | Automotive Parts, Accessories, and Tire Stores | \$411               | \$565 | \$612                 | 48.9%                 | 8.3%    |
| 4421            | Furniture Stores                               | \$450               | \$656 | \$736                 | 63.6%                 | 12.2%   |
| 4422            | Home Furnishings Stores                        | \$400               | \$510 | \$580                 | 45.0%                 | 13.7%   |
| 4431            | Electronics and Appliance Stores               | \$490               | \$808 | \$907                 | 85.1%                 | 12.3%   |
| 4441            | Building Material and Supplies Dealers         | \$406               | \$577 | \$603                 | 48.5%                 | 4.5%    |
| 4442            | Lawn and Garden Equipment and Supplies Stores  | \$345               | \$530 | \$587                 | 70.1%                 | 10.8%   |
| 4451            | Grocery Stores                                 | \$290               | \$415 | \$458                 | 57.9%                 | 10.4%   |
| 4452            | Specialty Food Stores                          | \$289               | \$327 | \$358                 | 23.9%                 | 9.5%    |
| 4453            | Beer, Wine, and Liquor Stores                  | \$511               | \$517 | \$506                 | -1.0%                 | -2.1%   |
| 4461            | Health and Personal Care Stores                | \$389               | \$643 | \$666                 | 71.2%                 | 3.6%    |
| 4471            | Gasoline Stations                              | \$262               | \$372 | \$401                 | 53.1%                 | 7.8%    |
| 4481            | Clothing Stores                                | \$231               | \$297 | \$313                 | 35.5%                 | 5.4%    |
| 4482            | Shoe Stores                                    | \$226               | \$300 | \$296                 | 31.0%                 | -1.3%   |
| 4483            | Jewelry, Luggage, and Leather Goods Stores     | \$353               | \$584 | \$630                 | 78.5%                 | 7.9%    |
| 4511            | Sporting Goods and Musical Instrument Stores   | \$247               | \$327 | \$362                 | 46.6%                 | 10.7%   |
| 4512            | Book Stores and News Dealers                   | \$237               | \$344 | \$314                 | 32.5%                 | -8.7%   |
| 4521            | Department Stores                              | \$264               | \$369 | \$383                 | 45.1%                 | 3.8%    |
| 4529            | Other General Merchandise Stores               | \$276               | \$441 | \$483                 | 75.0%                 | 9.5%    |
| 4531            | Florists                                       | \$242               | \$356 | \$402                 | 66.1%                 | 12.9%   |
| 4532            | Office Supplies, Stationery, and Gift Stores   | \$298               | \$418 | \$463                 | 55.4%                 | 10.8%   |
| 4533            | Used Merchandise Stores                        | \$231               | \$346 | \$364                 | 57.6%                 | 5.2%    |
| 4539            | Other Miscellaneous Store Retailers            | \$343               | \$496 | \$507                 | 47.8%                 | 2.2%    |
| 4541            | Electronic Shopping and Mail-Order Houses      | \$306               | \$691 | \$775                 | 153.3%                | 12.2%   |
| 4542            | Vending Machine Operators                      | \$357               | \$635 | \$710                 | 98.9%                 | 11.8%   |
| 4543            | Direct Selling Establishments                  | \$489               | \$844 | \$975                 | 99.4%                 | 15.5%   |
| Private Retail  | Trade                                          | \$342               | \$506 | \$553                 | 61.7%                 | 9.3%    |
| Total All Indus | tries                                          | \$568               | \$993 | \$1,087               | 91.4%                 | 9.5%    |