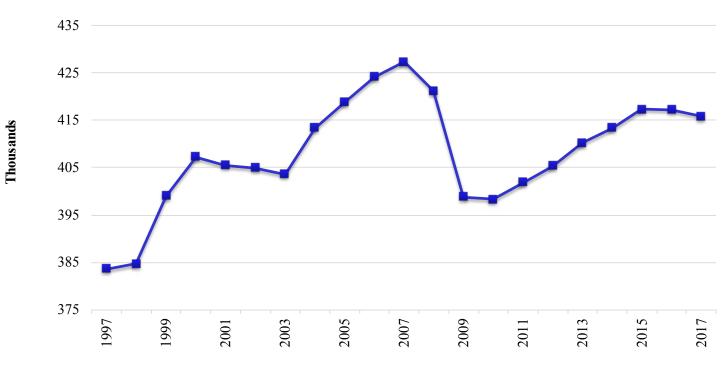

# 2018 Virginia Private Retail Trade

With a large employment loss in Department Stores continuing over the past five years, **Retail Trade** fell a position in the rankings and is now third in Virginia for average annual employment in the private sector, averaging 415,789 individuals (10.8 percent of statewide employment) in 2017. Despite such high employment figures, the industry accounts for just six percent of total wages, with average weekly wages rising to \$553 per week and remaining approximately half that of the statewide average. The year 2017 saw a decrease in the number of establishments, marking the smallest number of institutions in the last five years at 25,611. This decrease in establishments helps to explain the slight decline in employment for 2017, particularly with regards to the reduction in department stores. Looking at sub-sectors, Grocery Stores account for the majority of employment, averaging 74,502 in 2017. Grocery stores have seen an impressive increase in employment over the past five years of more than 17 percent, suggesting that new companies entering and expanding throughout the commonwealth have made up for the loss of long-time competitors such as Martin's.

## **Private Retail Trade Employment**

(Annual Average)

| NAICS<br>Code | Industry                                        | Average Employment |           | 1997 - 2017<br>Change |         | 2012 - 2017<br>Change |         |         |
|---------------|-------------------------------------------------|--------------------|-----------|-----------------------|---------|-----------------------|---------|---------|
|               |                                                 | 1997               | 2012      | 2017                  | Number  | Percent               | Number  | Percent |
| 4411          | Automobile Dealers                              | 32,980             | 34,492    | 37,776                | 4,796   | 14.5%                 | 3,284   | 9.5%    |
| 4412          | Other Motor Vehicle Dealers                     | 2,349              | 2,749     | 3,104                 | 755     | 32.1%                 | 355     | 12.9%   |
| 4413          | Automotive Parts, Accessories, and Tire Stores  | 13,463             | 13,775    | 14,306                | 843     | 6.3%                  | 531     | 3.9%    |
| 4421          | Furniture Stores                                | 8,573              | 6,435     | 5,518                 | -3,055  | -35.6%                | -917    | -14.3%  |
| 4422          | Home Furnishings Stores                         | 7,536              | 7,149     | 7,396                 | -140    | -1.9%                 | 247     | 3.5%    |
| 4431          | Electronics and Appliance Stores                | 12,883             | 13,184    | 12,334                | -549    | -4.3%                 | -850    | -6.4%   |
| 4441          | Building Material and Supplies Dealers          | 21,251             | 25,944    | 27,408                | 6,157   | 29.0%                 | 1,464   | 5.6%    |
| 4442          | Lawn and Garden Equipment and Supplies Stores   | 4,552              | 4,983     | 5,139                 | 587     | 12.9%                 | 156     | 3.1%    |
| 4451          | Grocery Stores                                  | 62,357             | 65,176    | 74,502                | 12,145  | 19.5%                 | 9,326   | 14.3%   |
| 4452          | Specialty Food Stores                           | 4,274              | 3,963     | 4,591                 | 317     | 7.4%                  | 628     | 15.8%   |
| 4453          | Beer, Wine, and Liquor Stores                   | 831                | 919       | 979                   | 148     | 17.8%                 | 60      | 6.5%    |
| 4461          | Health and Personal Care Stores                 | 19,515             | 23,877    | 24,875                | 5,360   | 27.5%                 | 998     | 4.2%    |
| 4471          | Gasoline Stations                               | 34,996             | 29,039    | 28,652                | -6,344  | -18.1%                | -387    | -1.3%   |
| 4481          | Clothing Stores                                 | 21,819             | 24,654    | 23,594                | 1,775   | 8.1%                  | -1,060  | -4.3%   |
| 4482          | Shoe Stores                                     | 5,495              | 4,943     | 5,536                 | 41      | 0.7%                  | 593     | 12.0%   |
| 4483          | Jewelry, Luggage, and Leather Goods<br>Stores   | 4,726              | 3,714     | 3,715                 | -1,011  | -21.4%                | 1       | 0.0%    |
| 4511          | Sporting Goods and Musical<br>Instrument Stores | 11,329             | 13,348    | 13,533                | 2,204   | 19.5%                 | 185     | 1.4%    |
| 4512          | Book Stores and News Dealers                    | 4,371              | 3,016     | 2,734                 | -1,637  | -37.5%                | -282    | -9.4%   |
| 4521          | Department Stores                               | 36,535             | 41,044    | 31,752                | -4,783  | -13.1%                | -9,292  | -22.6%  |
| 4529          | Other General Merchandise Stores                | 34,419             | 49,153    | 55,226                | 20,807  | 60.5%                 | 6,073   | 12.4%   |
| 4531          | Florists                                        | 3,543              | 1,894     | 1,569                 | -1,974  | -55.7%                | -325    | -17.2%  |
| 4532          | Office Supplies, Stationery, and Gift Stores    | 10,282             | 7,894     | 6,461                 | -3,821  | -37.2%                | -1,433  | -18.2%  |
| 4533          | Used Merchandise Stores                         | 2,815              | 4,558     | 5,028                 | 2,213   | 78.6%                 | 470     | 10.3%   |
| 4539          | Other Miscellaneous Store Retailers             | 5,997              | 7,686     | 8,297                 | 2,300   | 38.4%                 | 611     | 7.9%    |
| 4541          | Electronic Shopping and Mail-Order<br>Houses    | 10,101             | 7,299     | 7,490                 | -2,611  | -25.8%                | 191     | 2.6%    |
| 4542          | Vending Machine Operators                       | 1,923              | 865       | 702                   | -1,221  | -63.5%                | -163    | -18.8%  |
| 4543          | Direct Selling Establishments                   | 4,693              | 3,594     | 3,573                 | -1,120  | -23.9%                | -21     | -0.6%   |
| Private Re    | Private Retail Trade                            |                    | 405,345   | 415,789               | 32,180  | 8.4%                  | 10,444  | 2.6%    |
| Total All In  | dustries                                        | 3,166,682          | 3,617,363 | 3,836,960             | 670,278 | 21.2%                 | 219,597 | 6.1%    |