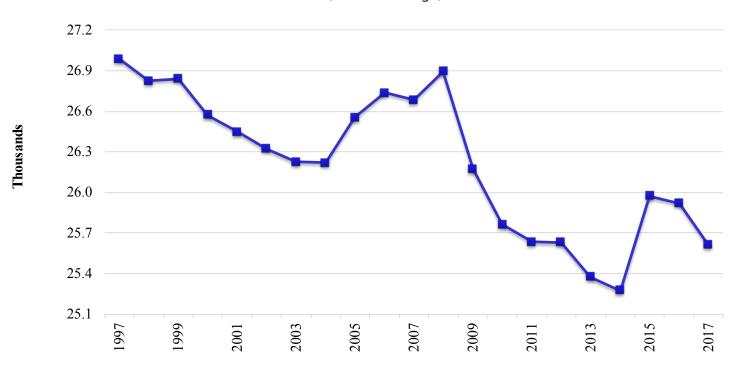

#### **Private Retail Trade Establishments**

(Annual Average)

| NAICS        |                                                | Es      | stablishmen | ts      | 2017       | 2017 Employment   |
|--------------|------------------------------------------------|---------|-------------|---------|------------|-------------------|
| Code         | Industry                                       | 1997    | 2012        | 2017    | Employment | per Establishment |
| 4411         | Automobile Dealers                             | 1,403   | 1,353       | 1,345   | 37,776     | 28                |
| 4412         | Other Motor Vehicle Dealers                    | 273     | 292         | 285     | 3,104      | 11                |
| 4413         | Automotive Parts, Accessories, and Tire Stores | 1,473   | 1,430       | 1,469   | 14,306     | 10                |
| 4421         | Furniture Stores                               | 746     | 638         | 594     | 5,518      | 9                 |
| 4422         | Home Furnishings Stores                        | 908     | 779         | 714     | 7,396      | 10                |
| 4431         | Electronics and Appliance Stores               | 1,525   | 1,167       | 976     | 12,334     | 13                |
| 4441         | Building Material and Supplies Dealers         | 1,264   | 1,142       | 1,087   | 27,408     | 25                |
| 4442         | Lawn and Garden Equipment and Supplies Stores  | 503     | 443         | 418     | 5,139      | 12                |
| 4451         | Grocery Stores                                 | 2,033   | 2,119       | 2,321   | 74,502     | 32                |
| 4452         | Specialty Food Stores                          | 531     | 538         | 596     | 4,591      | 8                 |
| 4453         | Beer, Wine, and Liquor Stores                  | 47      | 94          | 93      | 979        | 11                |
| 4461         | Health and Personal Care Stores                | 1,852   | 2,290       | 2,768   | 24,875     | 9                 |
| 4471         | Gasoline Stations                              | 3,848   | 3,368       | 3,095   | 28,652     | 9                 |
| 4481         | Clothing Stores                                | 2,020   | 1,987       | 1,922   | 23,594     | 12                |
| 4482         | Shoe Stores                                    | 752     | 546         | 533     | 5,536      | 10                |
| 4483         | Jewelry, Luggage, and Leather Goods Stores     | 779     | 590         | 560     | 3,715      | 7                 |
| 4511         | Sporting Goods and Musical Instrument Stores   | 1,180   | 1,185       | 1,091   | 13,533     | 12                |
| 4512         | Book Stores and News Dealers                   | 441     | 240         | 204     | 2,734      | 13                |
| 4521         | Department Stores                              | 294     | 433         | 399     | 31,752     | 80                |
| 4529         | Other General Merchandise Stores               | 981     | 1,236       | 1,434   | 55,226     | 39                |
| 4531         | Florists                                       | 648     | 369         | 294     | 1,569      | 5                 |
| 4532         | Office Supplies, Stationery, and Gift Stores   | 1,251   | 849         | 682     | 6,461      | 9                 |
| 4533         | Used Merchandise Stores                        | 497     | 534         | 503     | 5,028      | 10                |
| 4539         | Other Miscellaneous Store Retailers            | 929     | 1,031       | 1,160   | 8,297      | 7                 |
| 4541         | Electronic Shopping and Mail-Order Houses      | 130     | 374         | 455     | 7,490      | 16                |
| 4542         | Vending Machine Operators                      | 156     | 98          | 72      | 702        | 10                |
| 4543         | Direct Selling Establishments                  | 525     | 509         | 541     | 3,573      | 7                 |
| Private Re   | tail Trade                                     | 26,895  | 25,631      | 25,611  | 415,789    | 16                |
| Total All In | dustries                                       | 182,039 | 234,932     | 262,959 | 3,836,960  | 15                |

## **Private Retail Trade Employment**

(Annual Average)

| NAICS<br>Code | Industry                                        | Average Employment |           | 1997 - 2017<br>Change |         | 2012 - 2017<br>Change |         |         |
|---------------|-------------------------------------------------|--------------------|-----------|-----------------------|---------|-----------------------|---------|---------|
|               |                                                 | 1997               | 2012      | 2017                  | Number  | Percent               | Number  | Percent |
| 4411          | Automobile Dealers                              | 32,980             | 34,492    | 37,776                | 4,796   | 14.5%                 | 3,284   | 9.5%    |
| 4412          | Other Motor Vehicle Dealers                     | 2,349              | 2,749     | 3,104                 | 755     | 32.1%                 | 355     | 12.9%   |
| 4413          | Automotive Parts, Accessories, and Tire Stores  | 13,463             | 13,775    | 14,306                | 843     | 6.3%                  | 531     | 3.9%    |
| 4421          | Furniture Stores                                | 8,573              | 6,435     | 5,518                 | -3,055  | -35.6%                | -917    | -14.3%  |
| 4422          | Home Furnishings Stores                         | 7,536              | 7,149     | 7,396                 | -140    | -1.9%                 | 247     | 3.5%    |
| 4431          | Electronics and Appliance Stores                | 12,883             | 13,184    | 12,334                | -549    | -4.3%                 | -850    | -6.4%   |
| 4441          | Building Material and Supplies Dealers          | 21,251             | 25,944    | 27,408                | 6,157   | 29.0%                 | 1,464   | 5.6%    |
| 4442          | Lawn and Garden Equipment and Supplies Stores   | 4,552              | 4,983     | 5,139                 | 587     | 12.9%                 | 156     | 3.1%    |
| 4451          | Grocery Stores                                  | 62,357             | 65,176    | 74,502                | 12,145  | 19.5%                 | 9,326   | 14.3%   |
| 4452          | Specialty Food Stores                           | 4,274              | 3,963     | 4,591                 | 317     | 7.4%                  | 628     | 15.8%   |
| 4453          | Beer, Wine, and Liquor Stores                   | 831                | 919       | 979                   | 148     | 17.8%                 | 60      | 6.5%    |
| 4461          | Health and Personal Care Stores                 | 19,515             | 23,877    | 24,875                | 5,360   | 27.5%                 | 998     | 4.2%    |
| 4471          | Gasoline Stations                               | 34,996             | 29,039    | 28,652                | -6,344  | -18.1%                | -387    | -1.3%   |
| 4481          | Clothing Stores                                 | 21,819             | 24,654    | 23,594                | 1,775   | 8.1%                  | -1,060  | -4.3%   |
| 4482          | Shoe Stores                                     | 5,495              | 4,943     | 5,536                 | 41      | 0.7%                  | 593     | 12.0%   |
| 4483          | Jewelry, Luggage, and Leather Goods<br>Stores   | 4,726              | 3,714     | 3,715                 | -1,011  | -21.4%                | 1       | 0.0%    |
| 4511          | Sporting Goods and Musical<br>Instrument Stores | 11,329             | 13,348    | 13,533                | 2,204   | 19.5%                 | 185     | 1.4%    |
| 4512          | Book Stores and News Dealers                    | 4,371              | 3,016     | 2,734                 | -1,637  | -37.5%                | -282    | -9.4%   |
| 4521          | Department Stores                               | 36,535             | 41,044    | 31,752                | -4,783  | -13.1%                | -9,292  | -22.6%  |
| 4529          | Other General Merchandise Stores                | 34,419             | 49,153    | 55,226                | 20,807  | 60.5%                 | 6,073   | 12.4%   |
| 4531          | Florists                                        | 3,543              | 1,894     | 1,569                 | -1,974  | -55.7%                | -325    | -17.2%  |
| 4532          | Office Supplies, Stationery, and Gift Stores    | 10,282             | 7,894     | 6,461                 | -3,821  | -37.2%                | -1,433  | -18.2%  |
| 4533          | Used Merchandise Stores                         | 2,815              | 4,558     | 5,028                 | 2,213   | 78.6%                 | 470     | 10.3%   |
| 4539          | Other Miscellaneous Store Retailers             | 5,997              | 7,686     | 8,297                 | 2,300   | 38.4%                 | 611     | 7.9%    |
| 4541          | Electronic Shopping and Mail-Order<br>Houses    | 10,101             | 7,299     | 7,490                 | -2,611  | -25.8%                | 191     | 2.6%    |
| 4542          | Vending Machine Operators                       | 1,923              | 865       | 702                   | -1,221  | -63.5%                | -163    | -18.8%  |
| 4543          | Direct Selling Establishments                   | 4,693              | 3,594     | 3,573                 | -1,120  | -23.9%                | -21     | -0.6%   |
| Private Re    | Private Retail Trade                            |                    | 405,345   | 415,789               | 32,180  | 8.4%                  | 10,444  | 2.6%    |
| Total All In  | dustries                                        | 3,166,682          | 3,617,363 | 3,836,960             | 670,278 | 21.2%                 | 219,597 | 6.1%    |